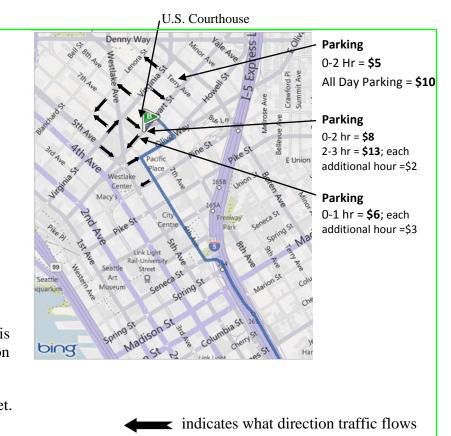

## PARKING & DRIVING DIRECTIONS TO SEATTLE U.S. COURTHOUSE

700 STEWART ST, SEATTLE, WA 98101

## **Heading North on I-5**

5 Head North on I-5

- At exit 165, take ramp left and follow signs for Seneca St. 0.3 mi
- Bear right onto 6th Ave 0.4 mi
- 4. Turn right onto Olive Way 0.1 mi
- 5. Turn left onto 8th Ave < 0.1 mi
- 6. Turn left onto Stewart St < 0.1 mi
- Get into left lane. There is a Parking Garage on the left just before the Starbucks at the light for 7<sup>th</sup> St. There is another parking lot just past the light on the left.
- 8. U.S. Courthouse will be across the street.

## **Heading South on I-5**

<sup>5</sup> Head South on I-5

1.

2.

- At exit 166, take ramp right for Stewart St. toward Denny Way 0.2 mi
- 3. Keep straight onto Stewart St 0.5 mi
- 4. Get into left lane. There is a Parking Garage on the left just before the Starbucks at the light for 7<sup>th</sup> St.